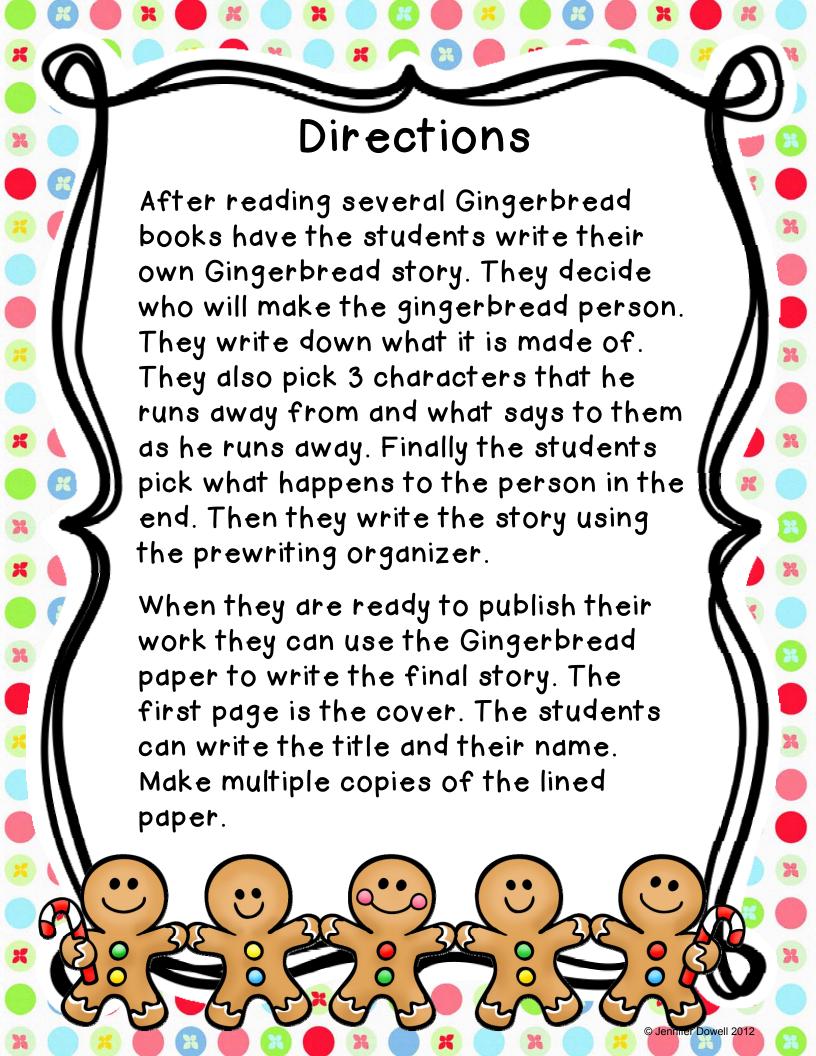

## Gingerbread Person Story

| Title | Who makes<br>the<br>Gingerbread<br>person? | What kind of decorations are used to make the person? | Pick 3<br>characters he<br>runs away<br>from? | "run-run" saying | What happened to the Gingerbread person? |
|-------|--------------------------------------------|-------------------------------------------------------|-----------------------------------------------|------------------|------------------------------------------|
|       |                                            | Eyes                                                  |                                               |                  |                                          |
|       |                                            | Mouth                                                 |                                               |                  |                                          |
|       |                                            | Buttons                                               |                                               |                  |                                          |
|       |                                            |                                                       |                                               |                  |                                          |